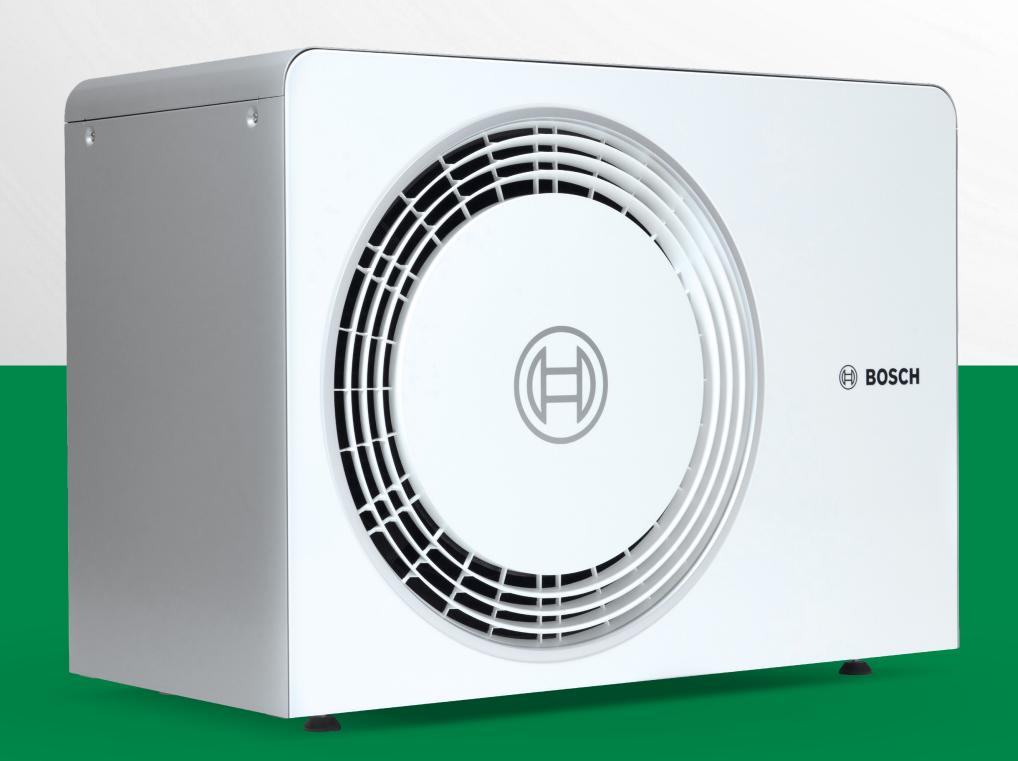

# Compress 5800i AW Quieter, smaller and powerful

The CS5800i AW Heat Pump brings a more responsible future to home heating. With space-saving features, a compact footprint, modern design, and easy installation – it's a compact heat pump with a big impact.

Our quietest heat pump ever and Quiet Mark certified

Powerful
Flow temp.
up to 75°C for
UK homes

Peace of mind
Remote monitoring
via HomeCom
Easy app\*