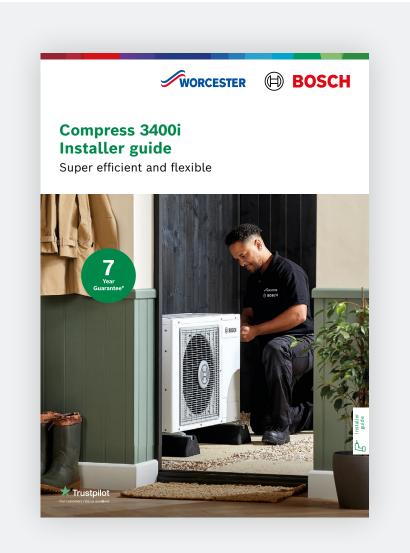

# Compress 3400i AWS Compact and flexible

Simple, space-saving, and speedy to install – the CS3400i AWS is new build and renovation-friendly, designed to suit most UK homes.

Super quiet
At 51dB, it's no
louder than a
dishwasher

Fits almost anywhere
Wall-mount, floormount, or install up
to 30m away from
the indoor unit

High output
Up to 60°C max.
flow, with energy
efficient R32
refrigerant