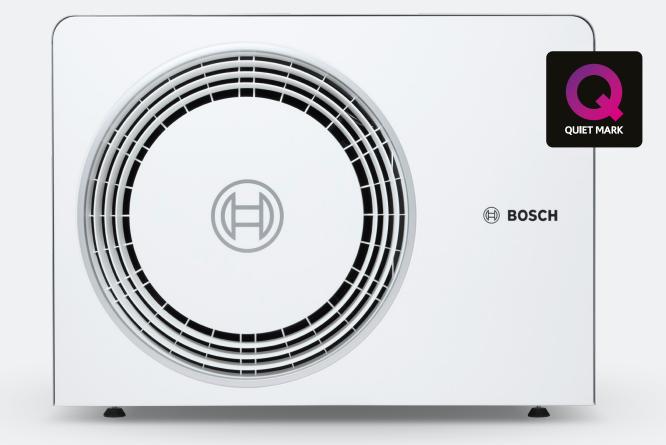

# Compress 5800i AW Quieter, smaller and powerful

The CS5800i AW Heat Pump brings a more responsible future to home heating. With space-saving features, a compact footprint, modern design, and easy installation – it's a compact heat pump with a big impact.

Our quietest heat pump ever and Quiet Mark certified

Powerful
Flow temp.
up to 75°C for
UK homes

Peace of mind
Remote monitoring
via HomeCom
Easy app\*