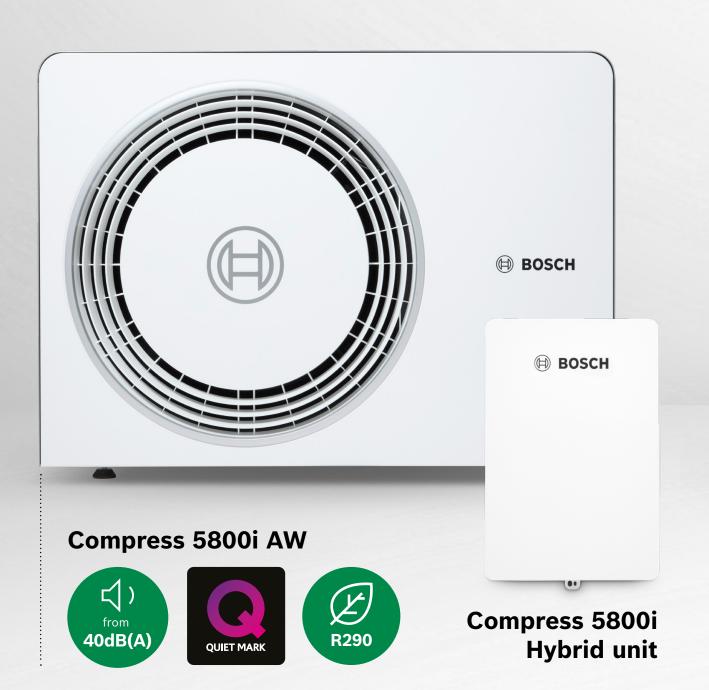

# Compress 5800i AW Quieter, smaller and powerful

The CS5800i AW Heat Pump brings a more responsible future to home heating. With space-saving features, a compact footprint, modern design, and easy installation – it's a compact heat pump with a big impact.

# Compress 5800i AW Hybrid unit Future-flexible heating

By combining the CS5800i Heat Pump outdoor unit and a Worcester Bosch combi boiler\*, the CS5800i Hybrid unit delivers intelligent, efficient, and energy-saving comfort right into your customers' home.