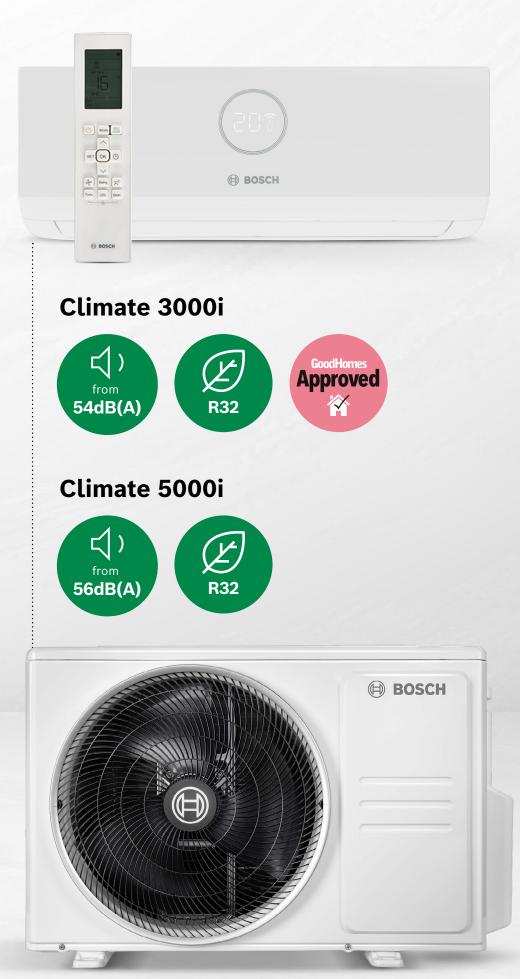

### Climate 3000i Cool, clean, quiet

With superb cooling and heating performance plus quick and simple installation, it's perfect for you and your customers.

Filtered air
Clean, filtered
air for your
customer's home

Flexible
Use in conservatories,
bedrooms or
home offices

Sleep better
Keep homes cool
and calm with
silent mode

### Climate 5000i Cool made easier

Multi-split air con units delivering both heating and cooling for homes, small business and offices, providing comfort throughout the year.

Flexible
Up to 5 indoor units
with 1 outdoor unit

Efficient
ErP rating of A++
for cooling and A+
for heating

Easy installation
Easy installs with
long piping lengths