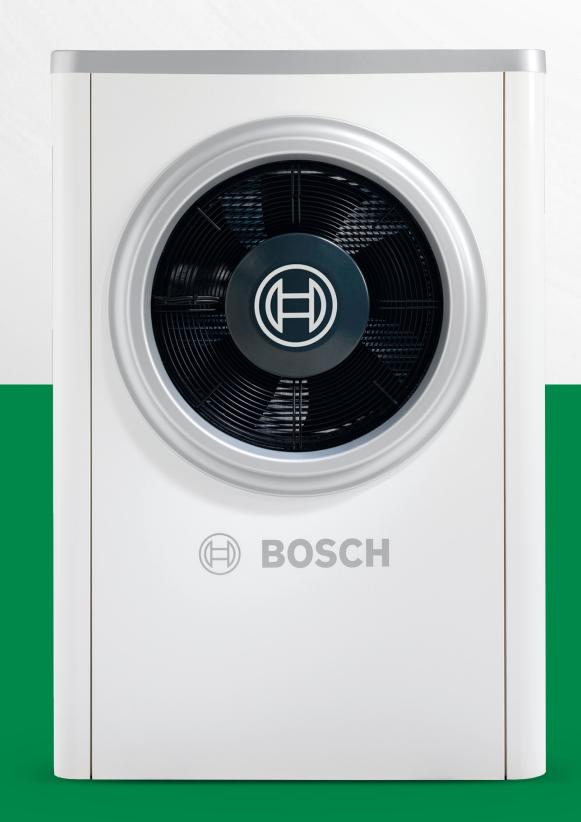

# Compress 7001i AW Flexible, future-proofed heating

High-efficiency, low-carbon heating — with plenty of power outputs — the CS7001i AW is a low maintenance monobloc suitable for renovation and new build projects alike.

Ultra quiet
Quiet Mark
certified from
47dB(A)

Powerful
Range of
outputs for
larger homes

Simple
Easy-to-use
temperature
controls