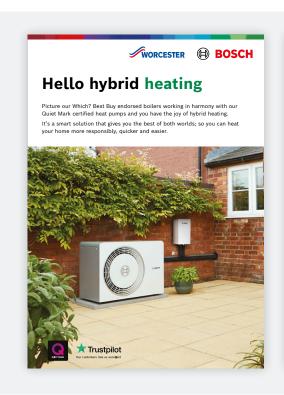

# Compress 5800i AW Hybrid unit Future-flexible heating

By combining the CS5800i Heat Pump outdoor unit and a Worcester Bosch combi boiler\*, the CS5800i Hybrid unit delivers intelligent, efficient, and energy-saving comfort right into your customers' home.

Flexible design
Indoor or outdoor
positioning for added
flexibility

Easy
Enjoy a simple set-up
by adding to a new
or existing boiler\*

Cost-efficient
Optimises between
heat pump and boiler
based on fuel prices