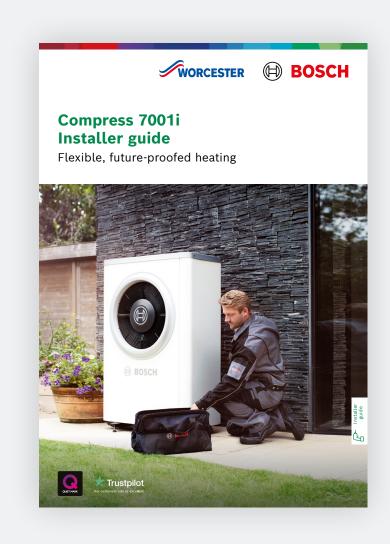

# Compress 7001i AW Flexible, future-proofed heating

High-efficiency, low-carbon heating — with plenty of power outputs — the CS7001i AW is a low maintenance monobloc suitable for renovation and new build projects alike.

Ultra quiet
Quiet Mark
certified from
47dB(A)

Powerful
Range of
outputs for
larger homes

Simple
Easy-to-use
temperature
controls