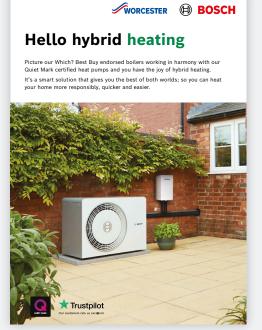

# Compress 5800i AW Hybrid unit Future-flexible heating

By combining the CS5800i Heat Pump outdoor unit and a Worcester Bosch combi boiler\*, the CS5800i Hybrid unit delivers intelligent, efficient, and energy-saving comfort right into your customers' home.

Flexible design
Indoor or outdoor
positioning for added
flexibility

Easy
Enjoy a simple set-up
by adding to a new
or existing boiler\*

Cost-efficient
Optimises between
heat pump and boiler
based on fuel prices