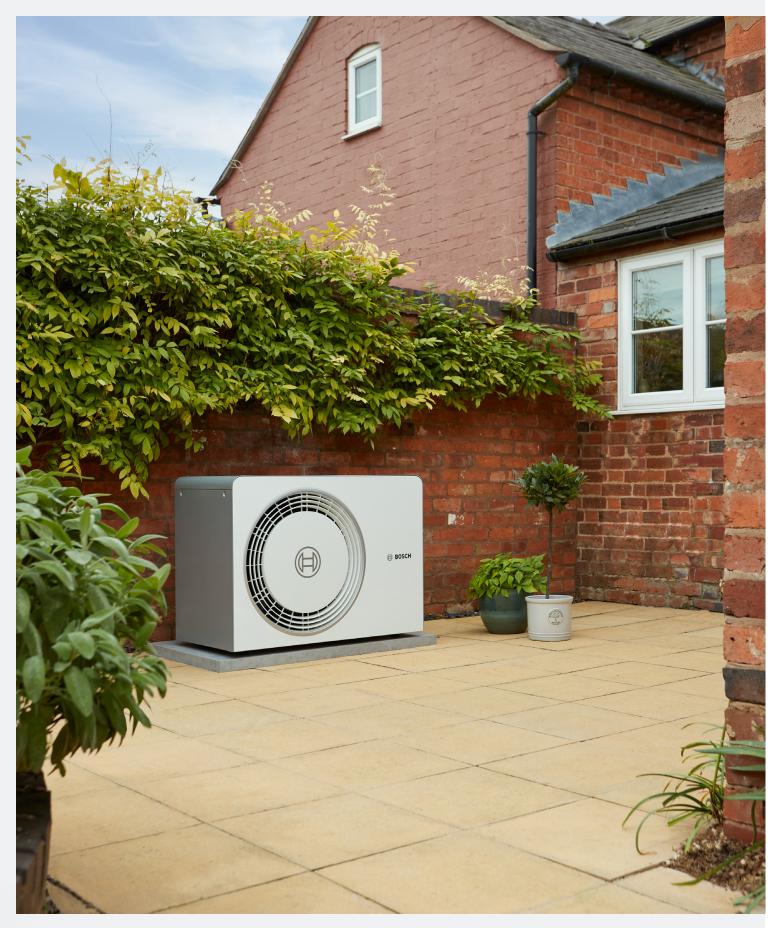

# Compress 7001i AW Flexible, future-proofed heating

High-efficiency, low-carbon heating — with plenty of power outputs — the CS7001i AW is a low maintenance monobloc suitable for renovation and new build projects alike.

Ultra quiet
Quiet Mark
certified from
47dB(A)

Powerful
Range of
outputs for
larger homes

Simple
Easy-to-use
temperature
controls