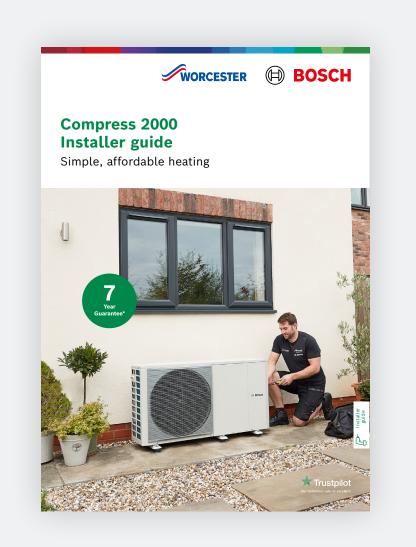

# Compress 2000 AWF Clever, compact comfort

The compact, all-in-one heat pump for customers tight on space and tight on budget – the Compress 2000 AWF.