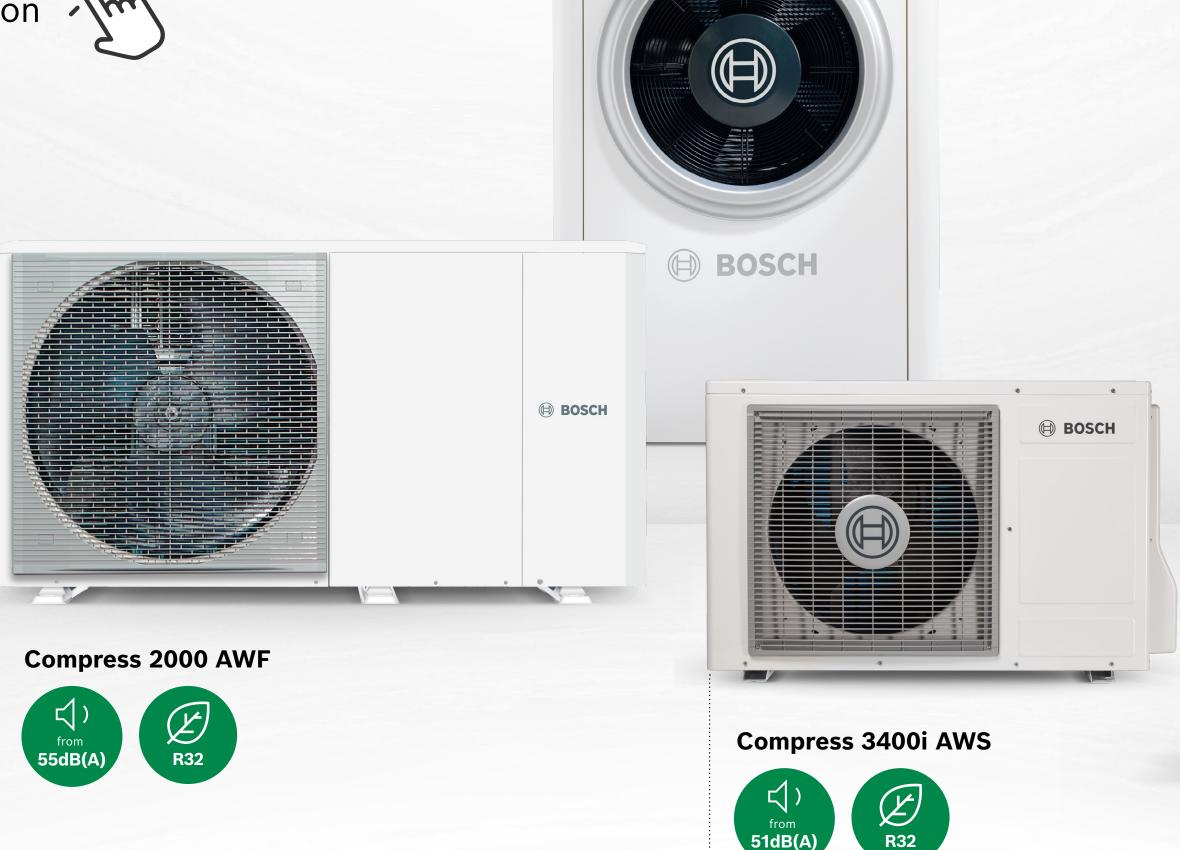

# Compress 2000 AWF Clever, compact comfort

The compact, all-in-one heat pump for customers tight on space and tight on budget – the Compress 2000 AWF.

# Compress 3400i AWS Compact and flexible

Simple, space-saving, and speedy to install – the CS3400i AWS is new build and renovation-friendly, designed to suit most UK homes.

Super quiet
At 51dB, it's no
louder than a
dishwasher

Fits almost anywhere
Wall-mount, floormount, or install up
to 30m away from
the indoor unit

High output
Up to 60°C max.
flow, with energy
efficient R32
refrigerant