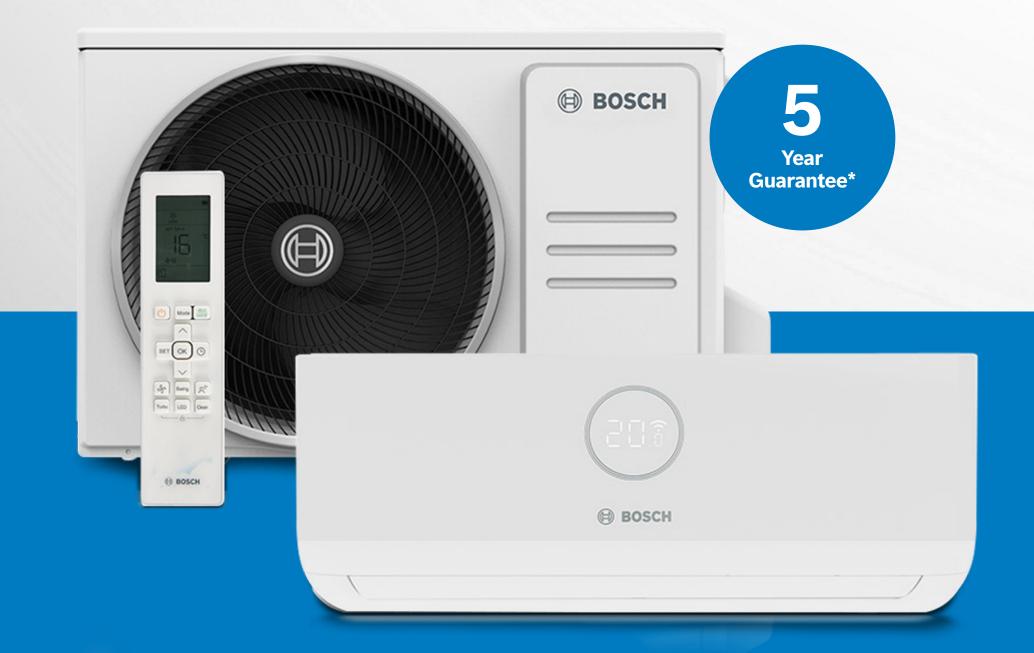

# Compress 7001i AW Flexible, future-proofed heating

High-efficiency, low-carbon heating — with plenty of power outputs — the CS7001i AW is a low maintenance monobloc suitable for renovation and new build projects alike.

Ultra quiet
Quiet Mark
certified from
47dB(A)

Powerful
Range of
outputs for
larger homes

Simple
Easy-to-use
temperature
controls

#### Unlock longer customer guarantees

To access extended guarantees for your customers, attend our trade-rated product training, join our loyalty programme and undertake our specialised commissioning. Our expert renewable engineers will commission your heat pump and help ensure optimum performance and energy efficiency, providing peace of mind with longer lasting guarantees.

| 2<br>Year<br>Guarantee* | 5<br>Year<br>Guarantee*                                              | 7 Year Guarantee*                                                                   |
|-------------------------|----------------------------------------------------------------------|-------------------------------------------------------------------------------------|
| As standard             | Loyalty member  + Trained by Bosch + Bosch Commissioning completed** | Loyalty member  + Trained by Bosch + MSC Certified + Bosch Commissioning completed^ |