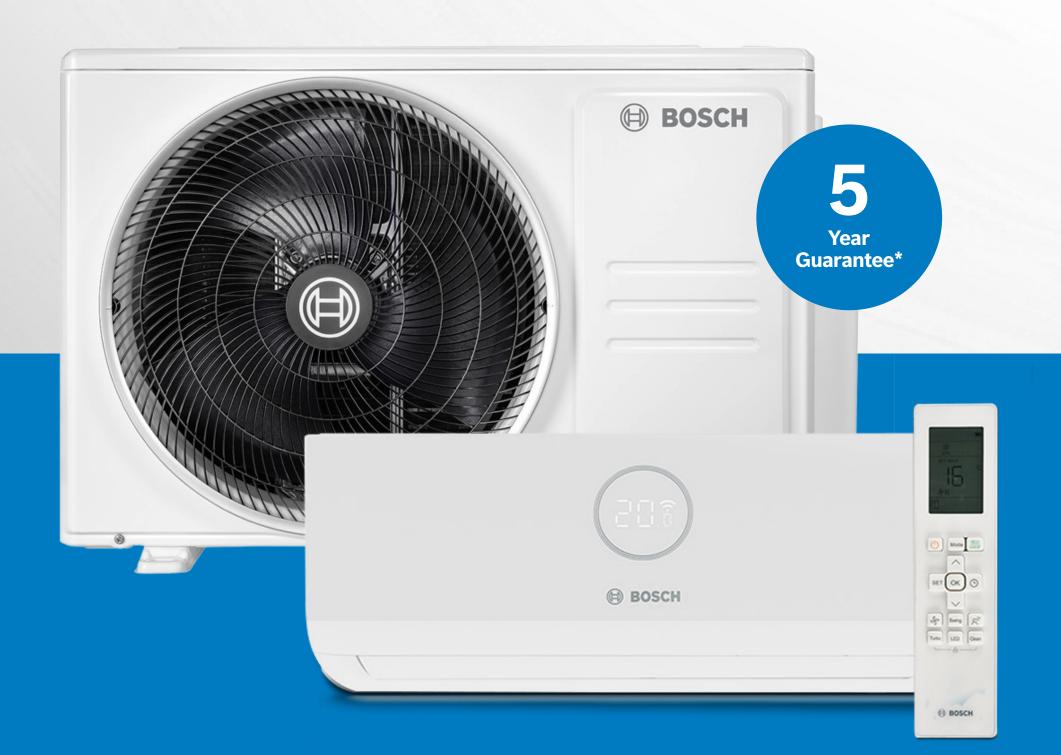

# Compress 7001i AW Flexible, future-proofed heating

High-efficiency, low-carbon heating — with plenty of power outputs — the CS7001i AW is a low maintenance monobloc suitable for renovation and new build projects alike.

Ultra quiet
Quiet Mark
certified from
47dB(A)

Powerful
Range of
outputs for
larger homes

Simple
Easy-to-use
temperature
controls