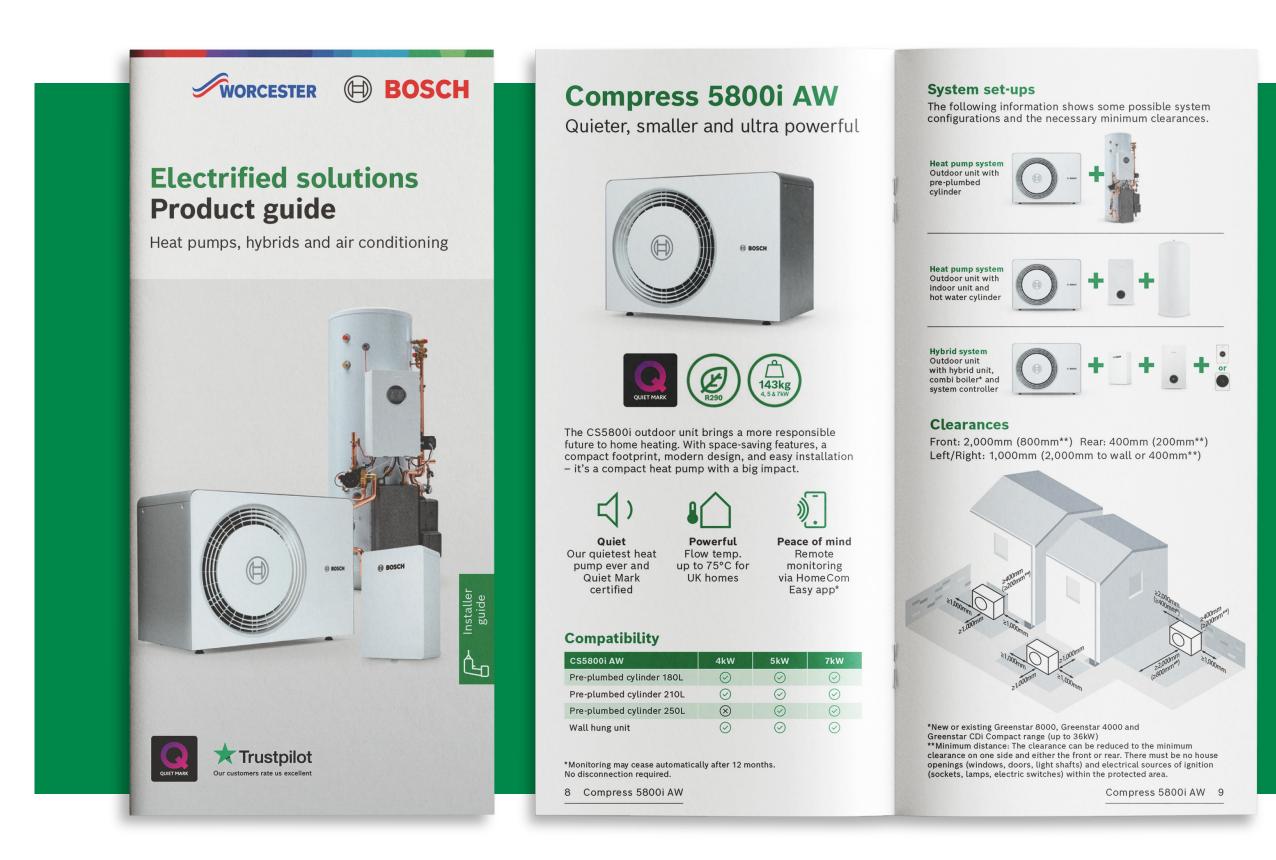

### Installer electrified solutions product range guide

A mini encyclopaedia of all things Electrified Solutions. This pocket-sized product guide is full of information, including MCS/ENA/SAP database information, clearances and part numbers.

# Compress 5800i AW Quieter, smaller and powerful

The CS5800i AW Heat Pump brings a more responsible future to home heating. With space-saving features, a compact footprint, modern design, and easy installation – it's a compact heat pump with a big impact.

Our quietest heat pump ever and Quiet Mark certified

Powerful
Flow temp.
up to 75°C for
UK homes

Peace of mind
Remote monitoring
via HomeCom
Easy app\*